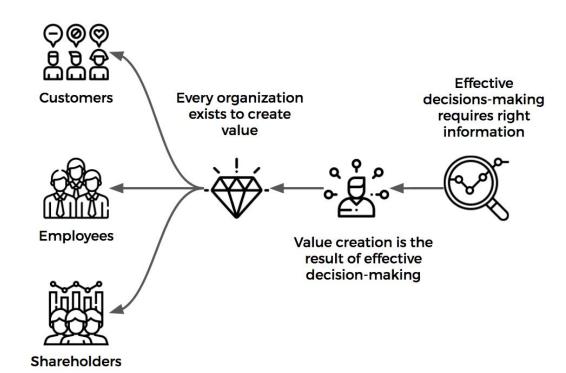

### What we do?

Rock Your Data

We help organizations to make distinctive, lasting, and substantial improvements in their performance via data and technology.