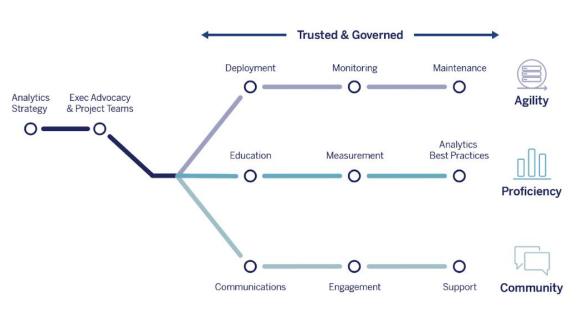

## Analytics Best Practices

#### **Strategy and Advocacy**

- Analytics Roadmap
- Analytics Business Goals
- Self Service Analytics

#### **Agility**

- Define the Strategy
- BI Server Deployment and monitoring
- Data Catalog and Business Glossary

#### **Proficiency**

- BI Fnablement
- BI Best Practices
- User Feedback and Experience

#### Community

- On-demand consulting
- Managed Services
- Support and SLA
- Local user groups
- Analytics Office Hours